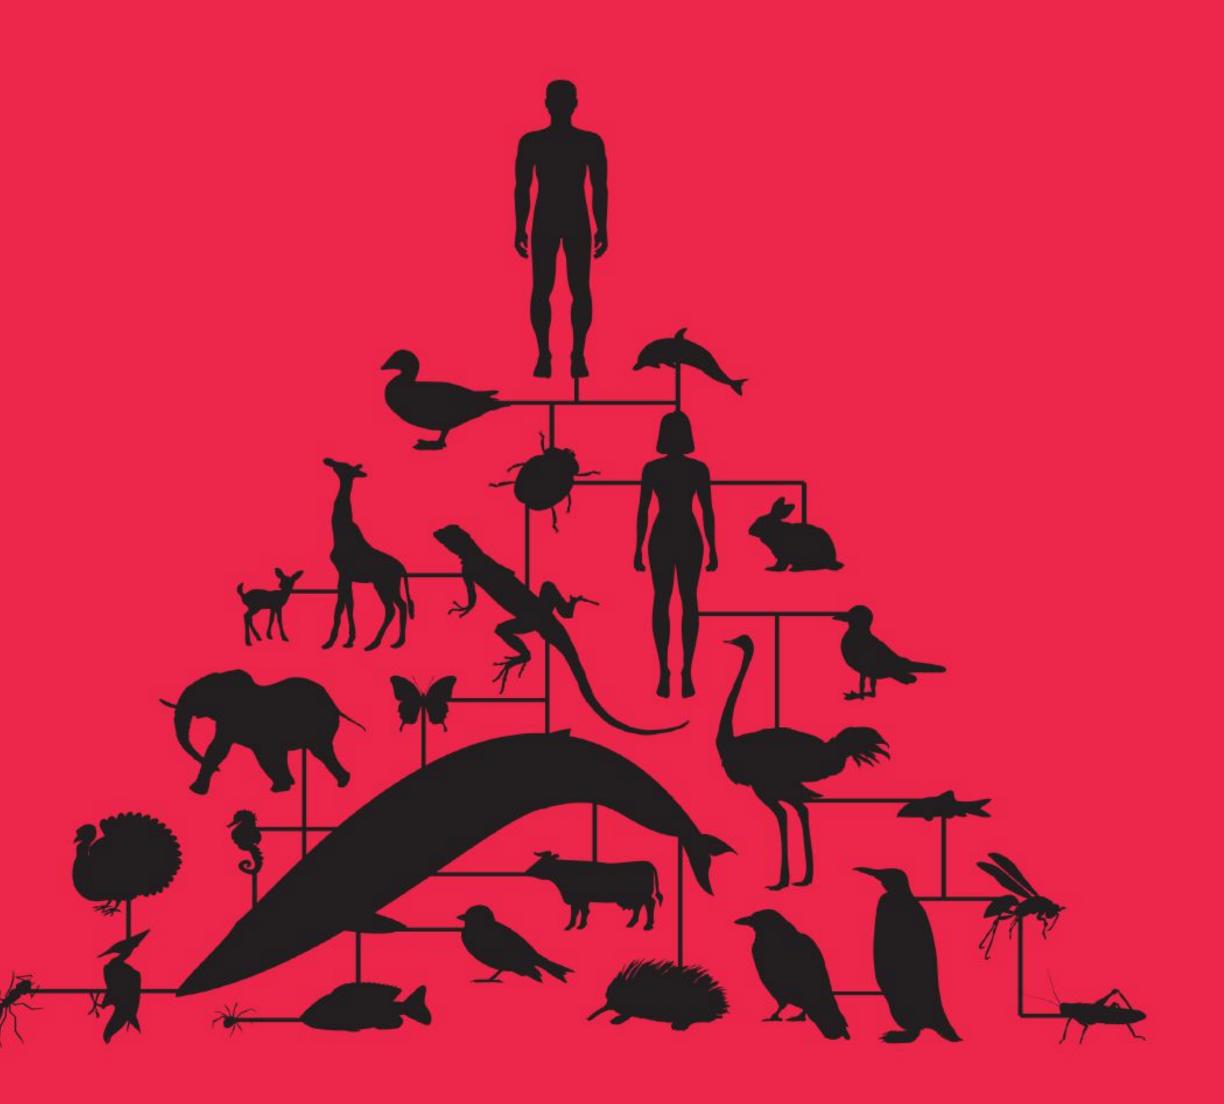

### Science fiction is becoming science fact: FORESIGHT IS CRITICAL

### Science fiction is becoming science fact: FORESIGHT IS CRITICAL **GLOBAL MEAT CONSUMPTION**

Source: United Nations, World Bank, Expert interviews; A.T. Kearney analysis