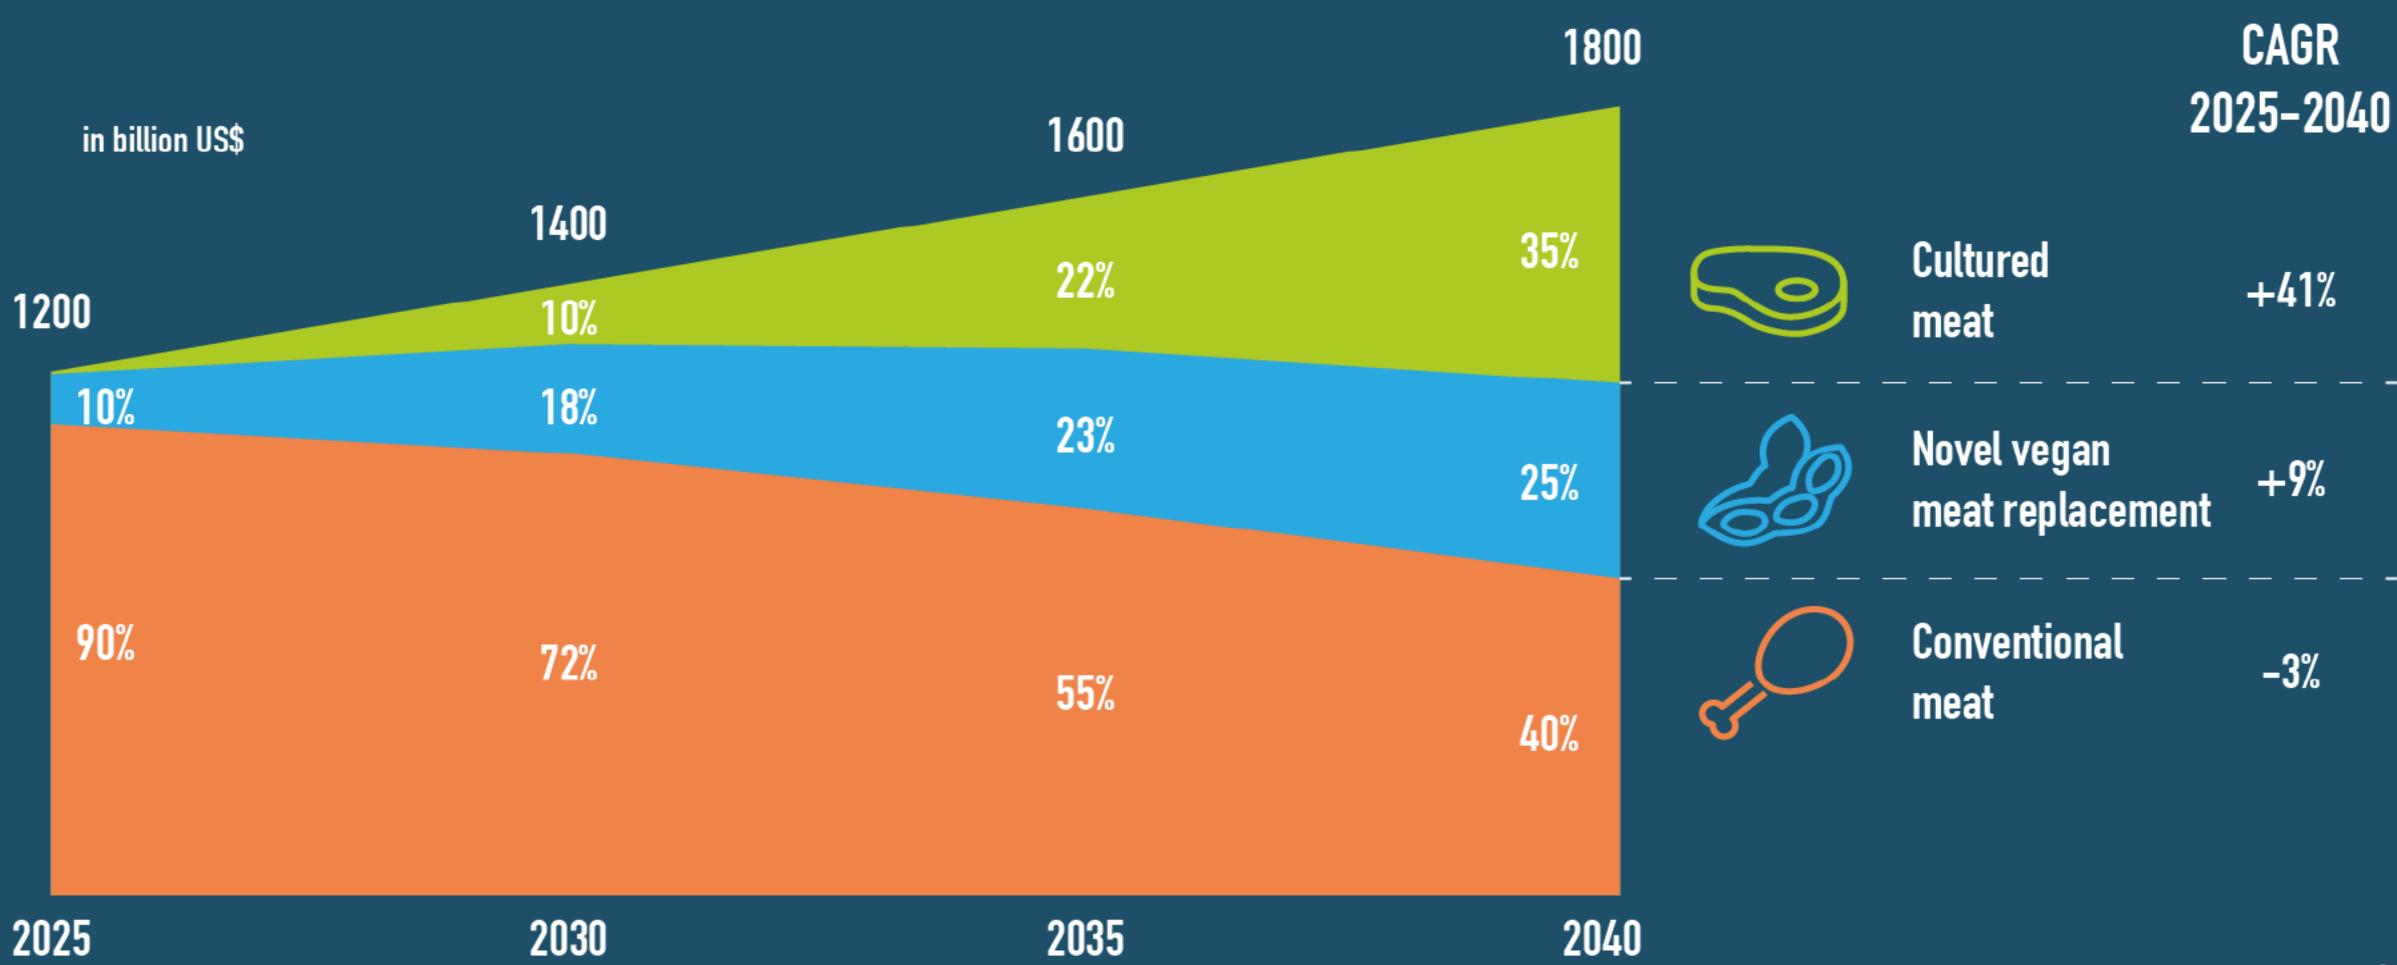

### Science fiction is becoming science fact: FORESIGHT IS CRITICAL **GLOBAL MEAT CONSUMPTION**

Source: United Nations, World Bank, Expert interviews; A.T. Kearney analysis