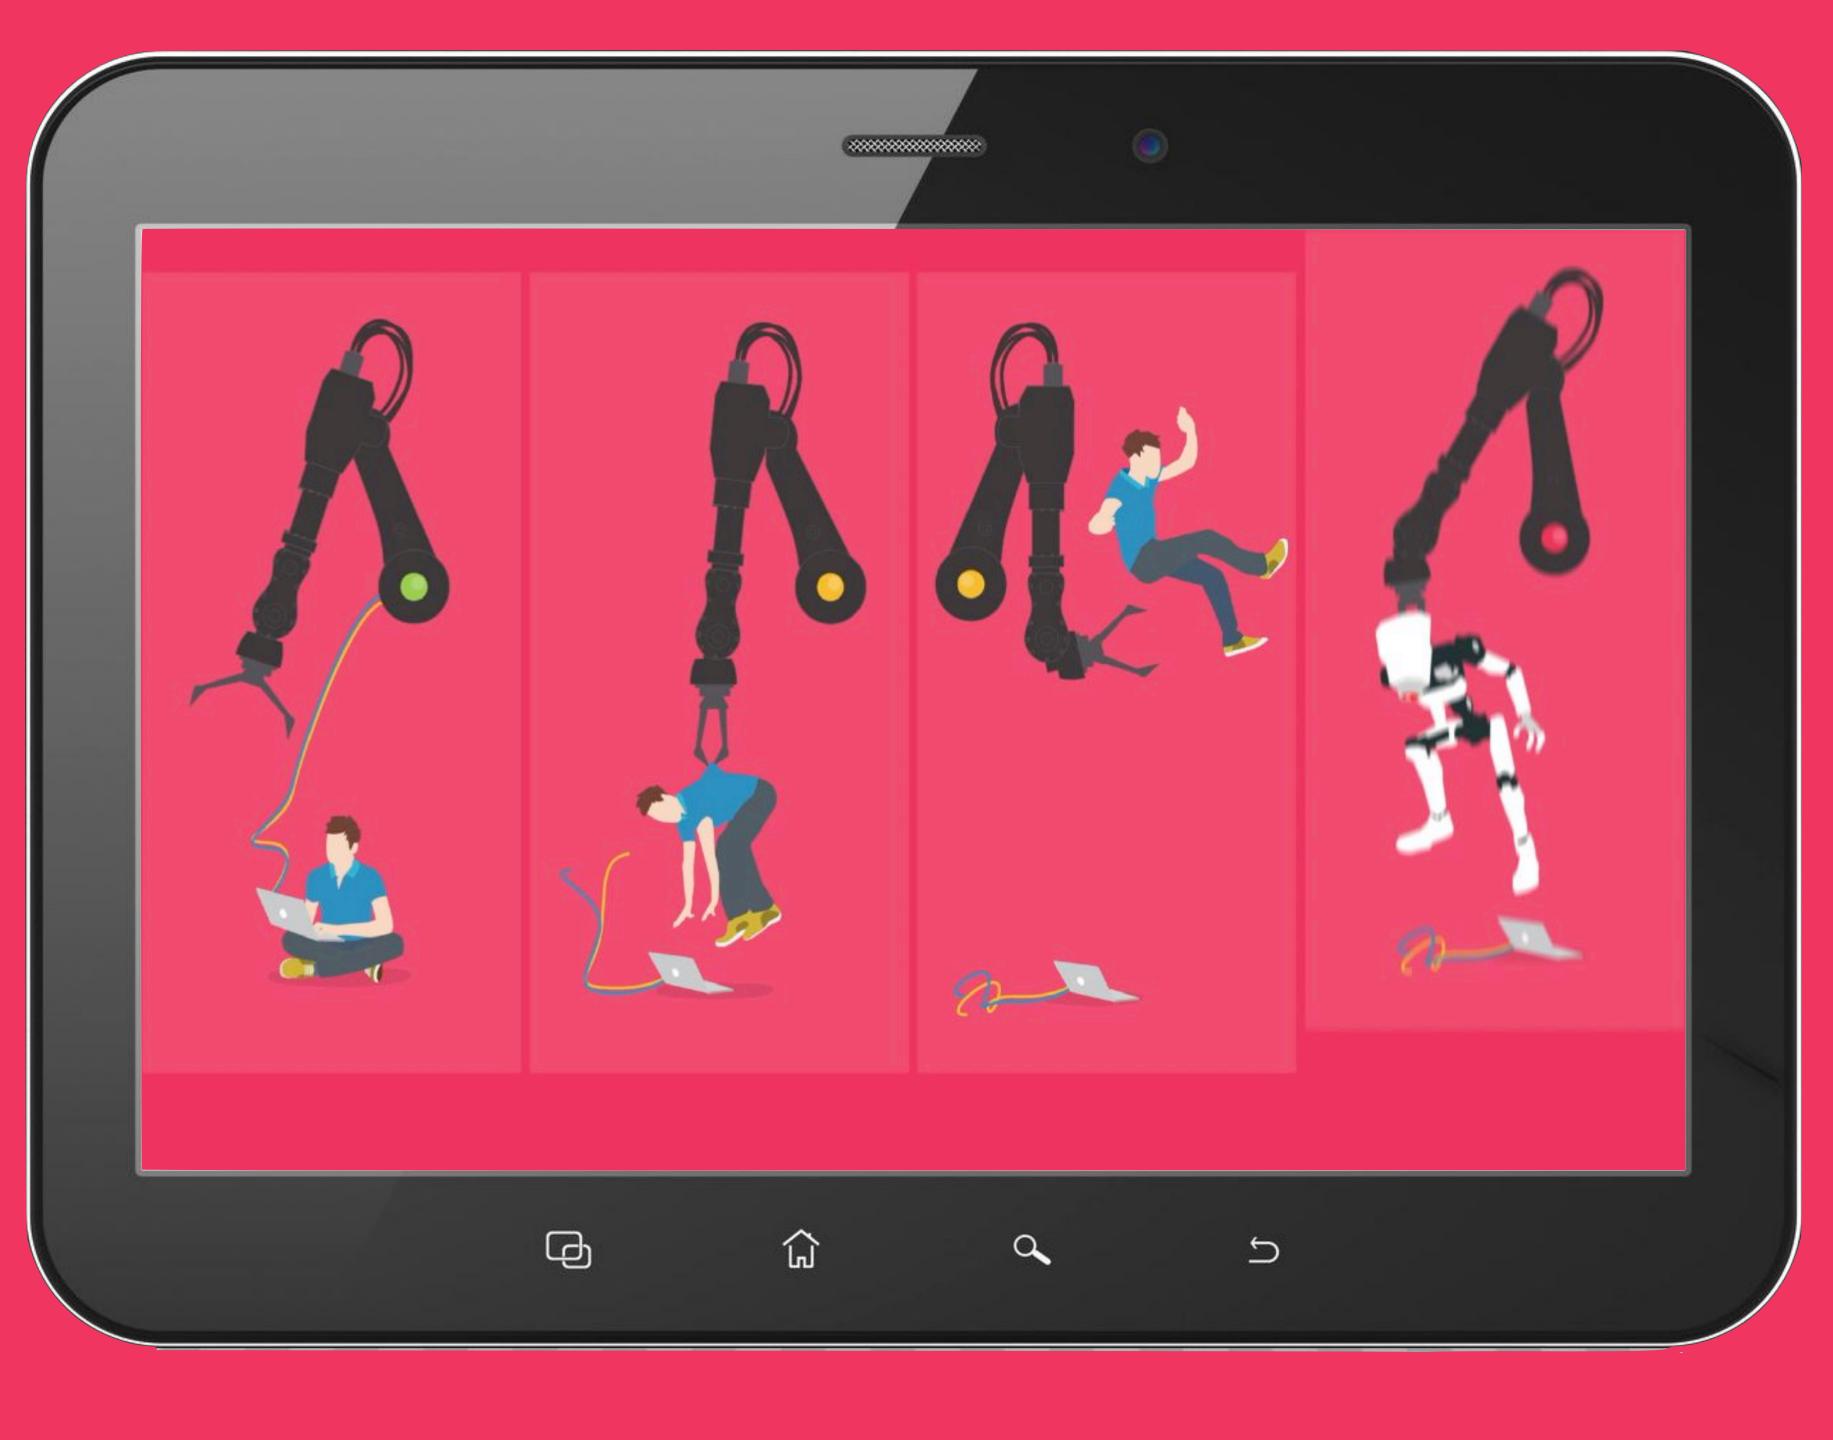

### ... so who is going to build the first 'Procure-Bot'?

SEQUENCES SHORTENED AND SIMULATED

### MACHINES WILL INCREASINGLY DO THE ROUTINE WORK

Source: World Economic Forum

# **NON-ROUTINE WORK IS THE FUTURE!**

60m 50m 40m 30m 20m

Non-routine cognitive **Routine cognitive Routine manual** Non-routine manual 10m 1983 1990