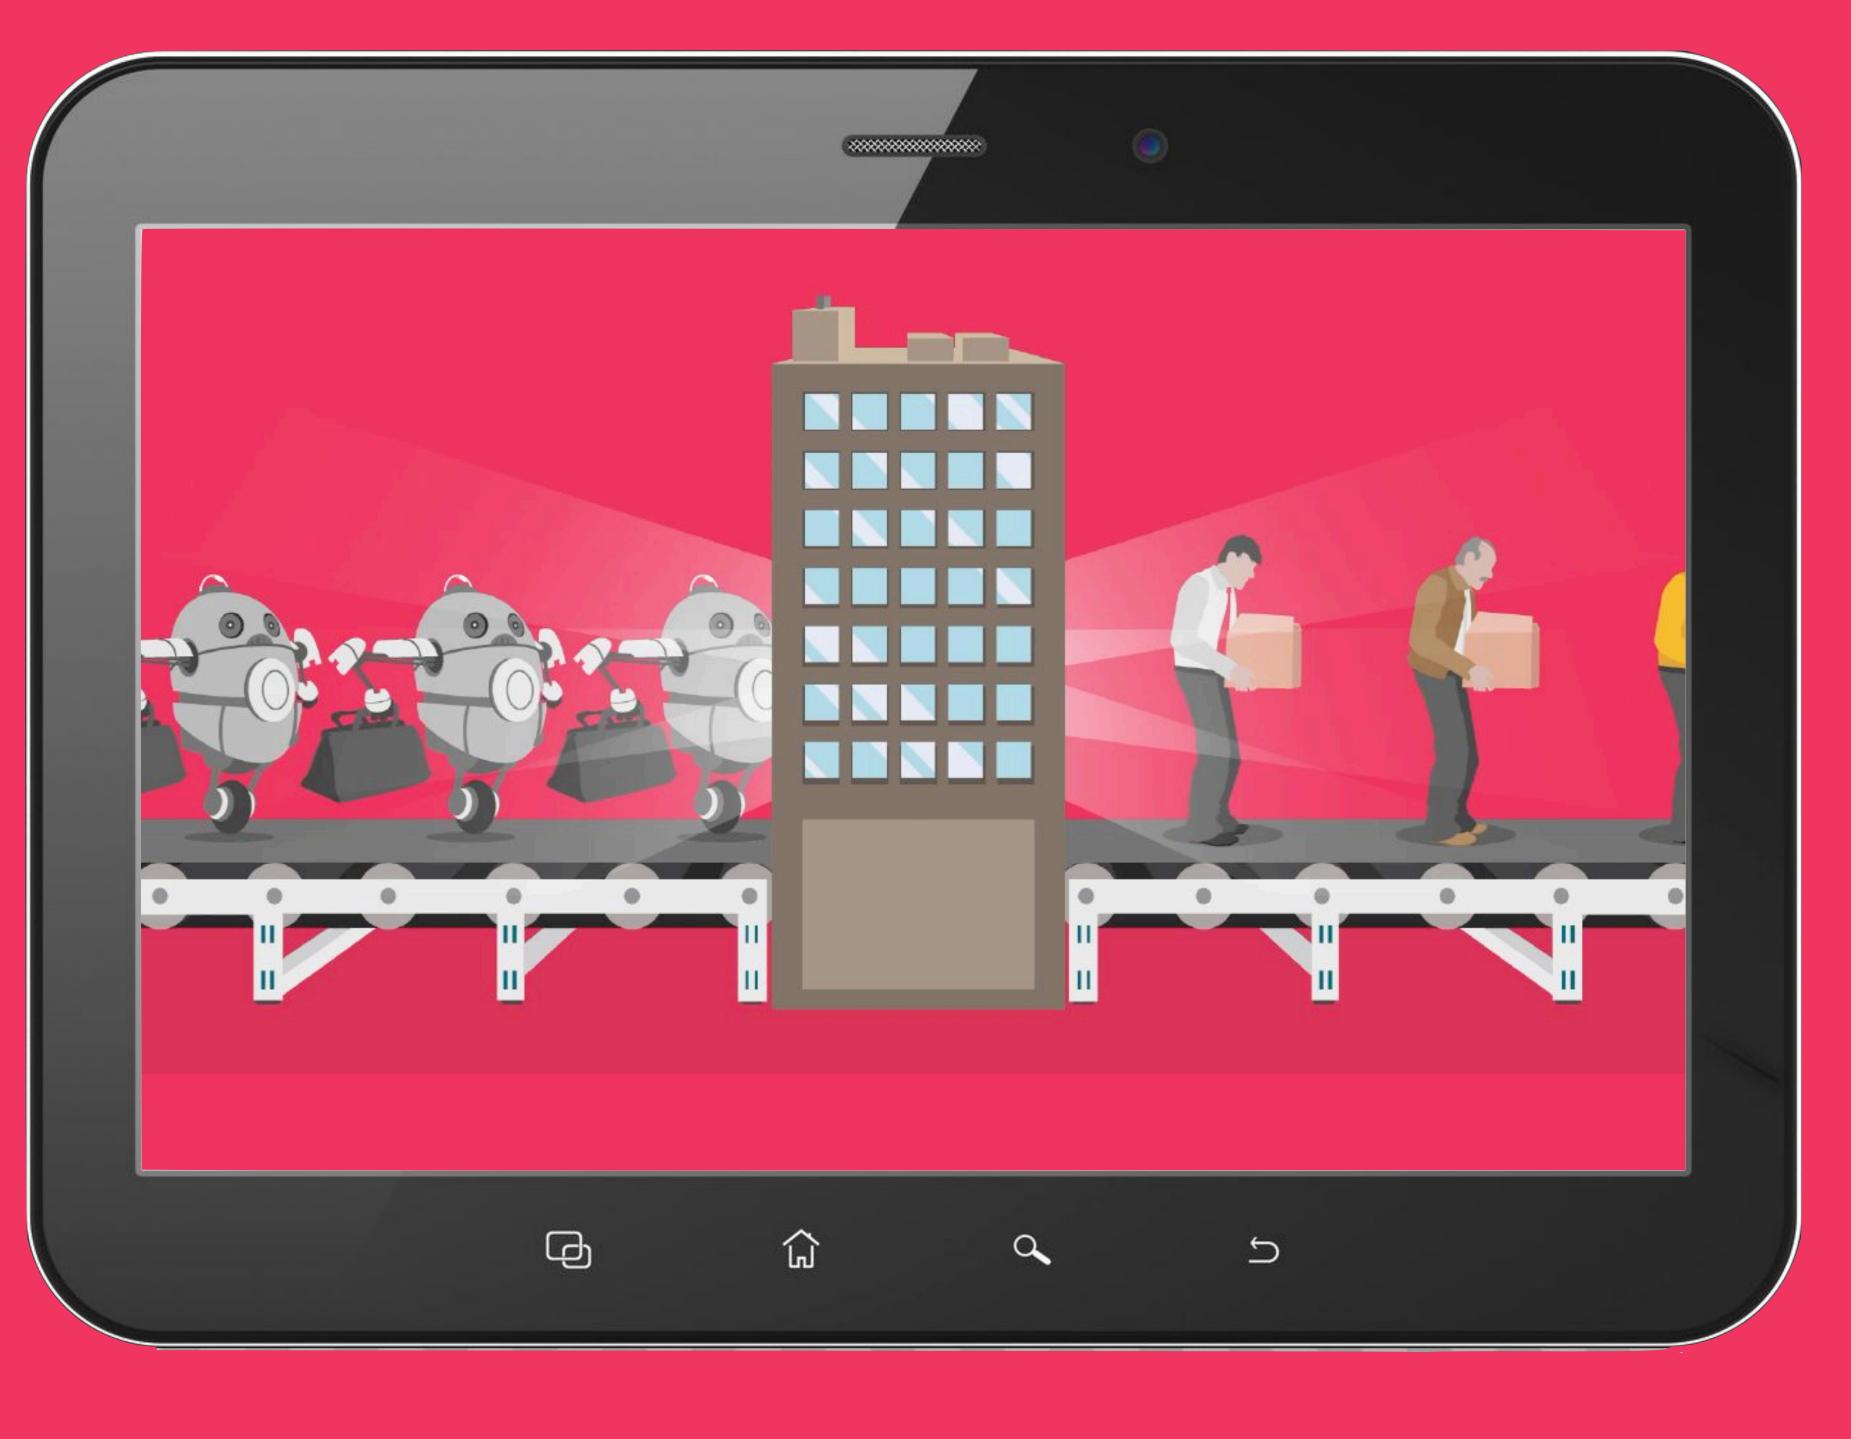

### Our world is going to change more in the next 20 years than in the previous 300 years







### THE BIGGEST TECHNOLOGICAL TRANSFORMATION IN HUMAN HISTORY



Source: ARK Investment Management

**Blockchain Technology** 

#### **Genome Sequencing**

Robotics

**Energy Storage** 

Artificial Intelligence



Gěrd

### Transcend EFFICIENCY – go beyond faster, better, cheaper!













## Welcome to the world of trips.



















































# Procurement as we know it today will face away





# Procurement as we know it today will fade away





# Procurement as we know it today will face away

















#### DNA SEQUENCE DATA

100%

All market

### MICROBIOME & METABOLOMICS

00

100%

92%

### HEALTH NUCLEUS



An





















MAKE (BE) ANYTHING





### **REALLY BIG TECH** CUMULATIVE PROFITS SINCE Q1 2013, \$bn



🗖 Microsoft 🛛 🗖 Alphabet 📄 Facebook 🔂 Amazon



#### MEDIA ENTERTAINMENT



TECHNOLOGY

#### TELECOM

#### BANKING FINANCIAL SERVICES

#### HEALTHCARE Pharma Medical



#### MEDIA ENTERTAINMENT

### TRANSPORTATION MOBILITY

HEALTHCARE Pharma Medical

#### TELECOM

### TECHNOLOGY

#### BANKING FINANCIAL SERVICES



## The Future is better than we think...



## ... if you can make the leap into a new fishbowl!









## Move from hindsights to insights to FORESIGHTS (2)









## Understand and embra