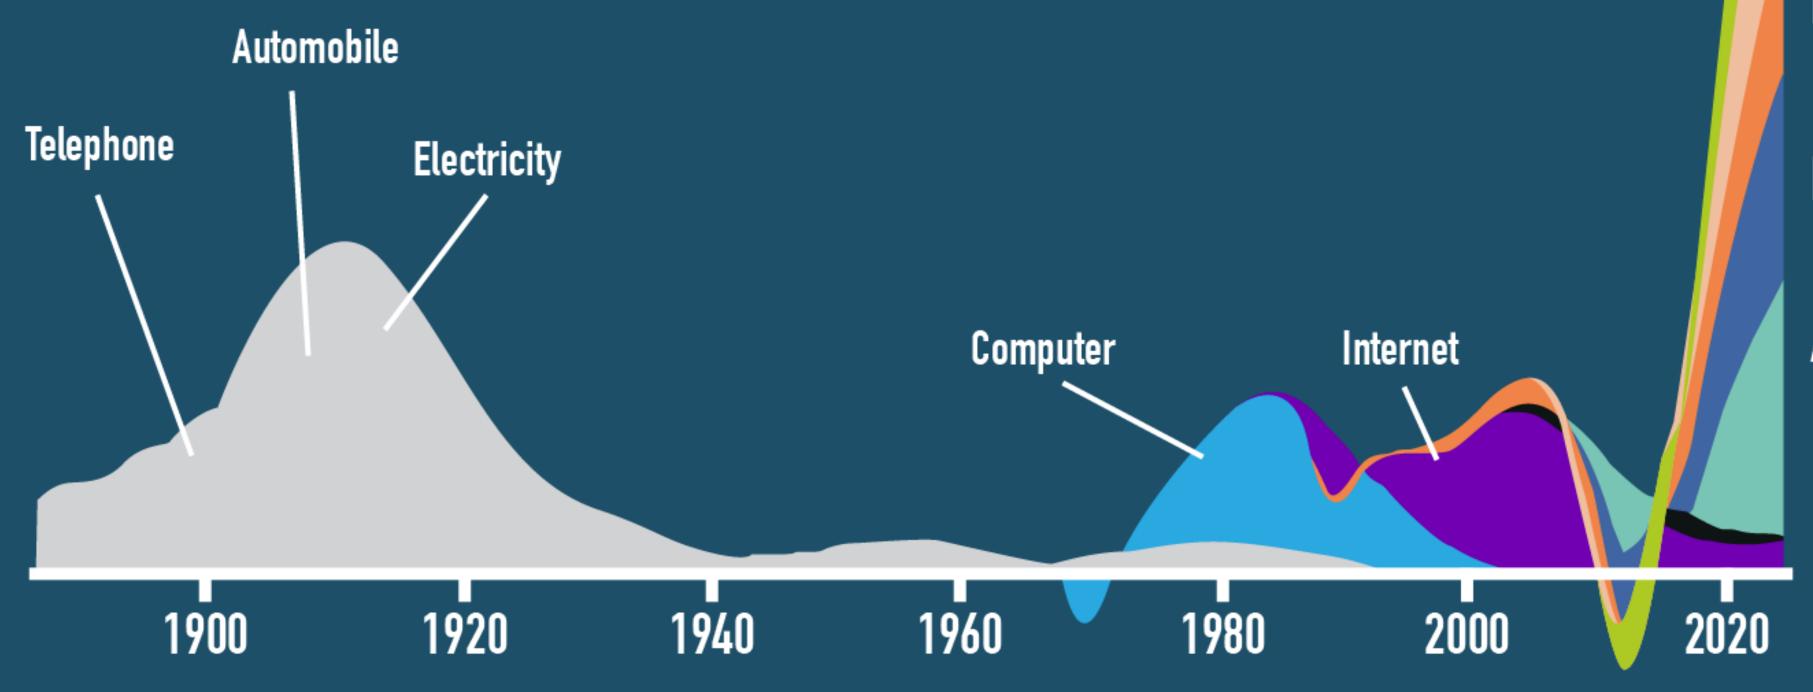

### Our world is going to change more in the next 20 years than in the previous 300 years

### THE BIGGEST TECHNOLOGICAL TRANSFORMATION IN HUMAN HISTORY

Source: ARK Investment Management

**Blockchain Technology** 