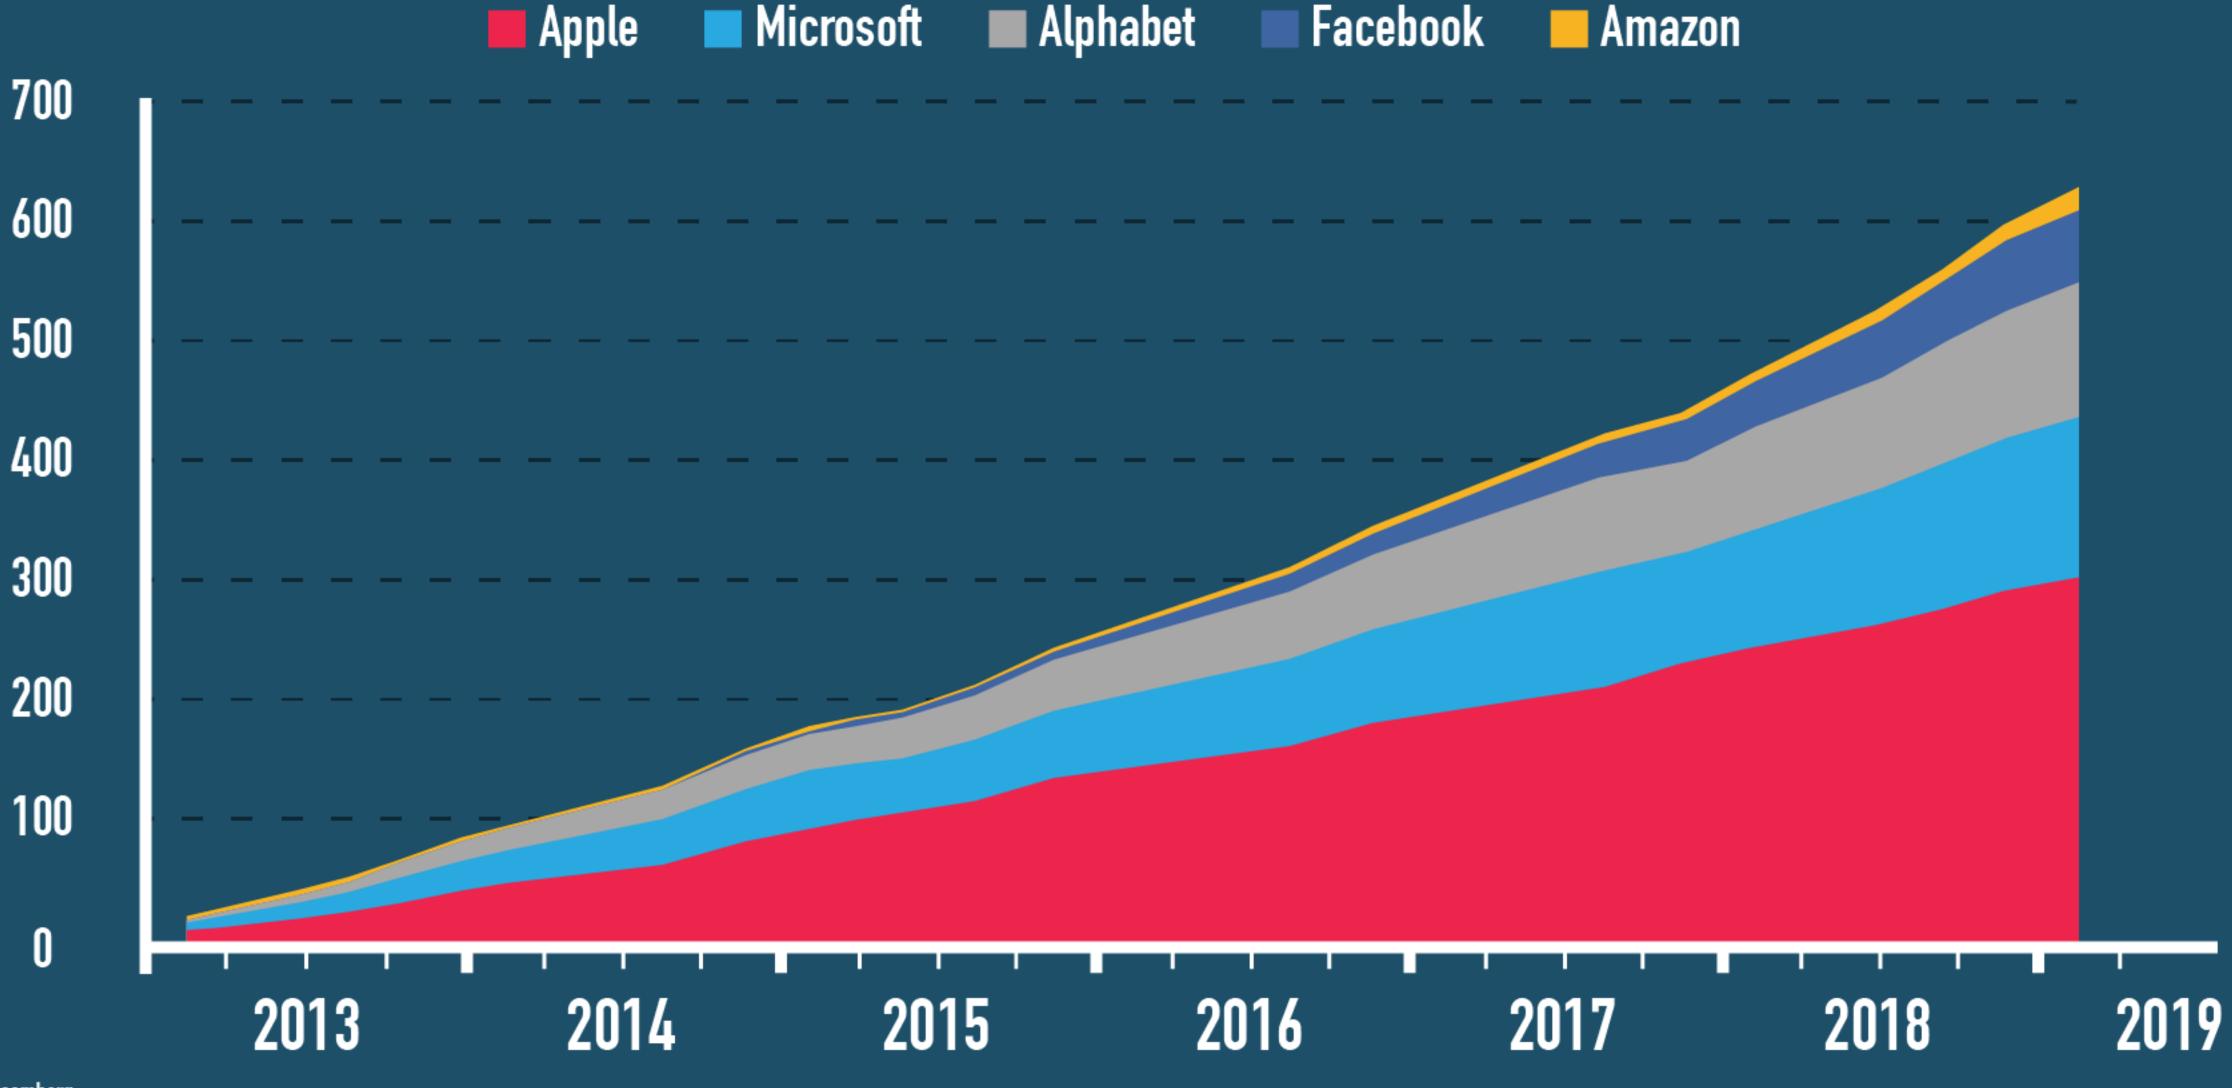

### **REALLY BIG TECH** CUMULATIVE PROFITS SINCE Q1 2013, \$bn

🗖 Microsoft 🛛 🗖 Alphabet 📄 Facebook 🔂 Amazon