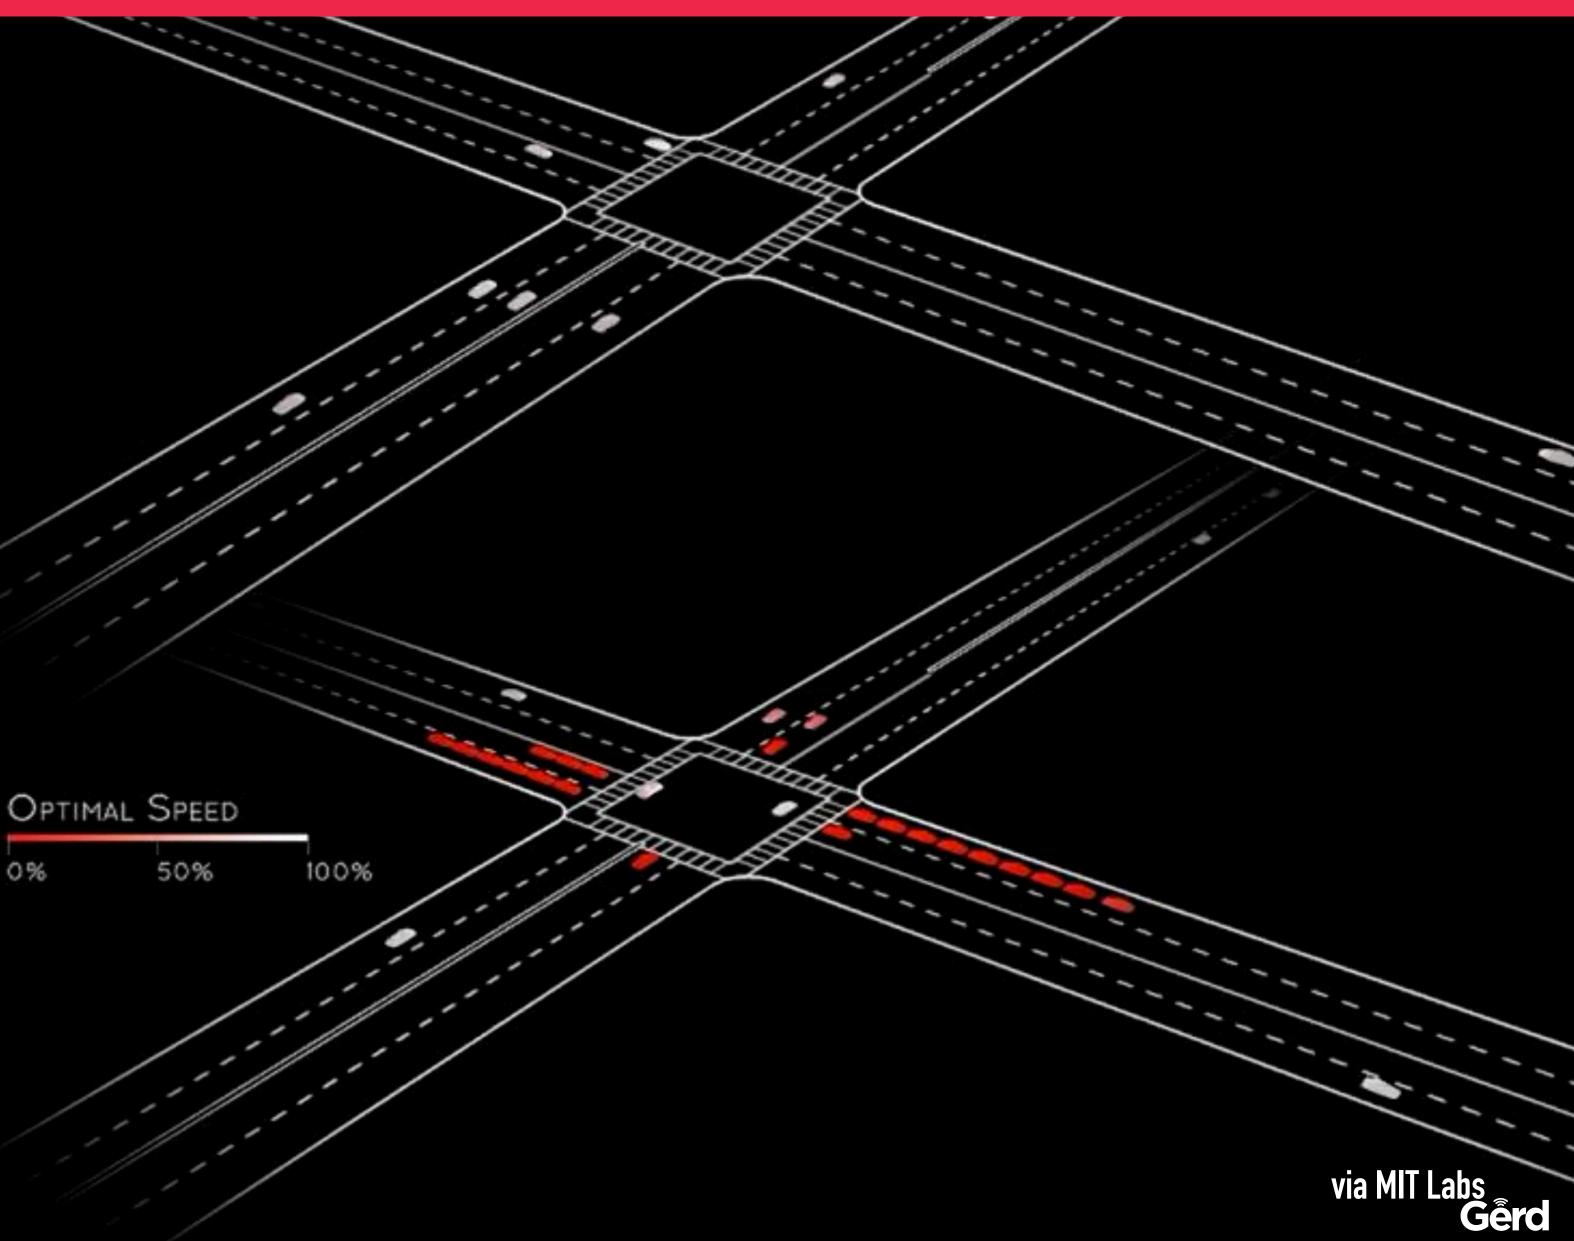

#### AUTONOMOUS INTERSECTION

50%

AVERAGE DELAY PER CAR

TRADITIONAL INTERSECTION

|   | / ; / |   |
|---|-------|---|
| _ |       | - |
|   |       |   |
|   |       |   |
|   |       | 1 |
|   | 1,1   | 1 |
|   |       |   |
|   |       | 1 |