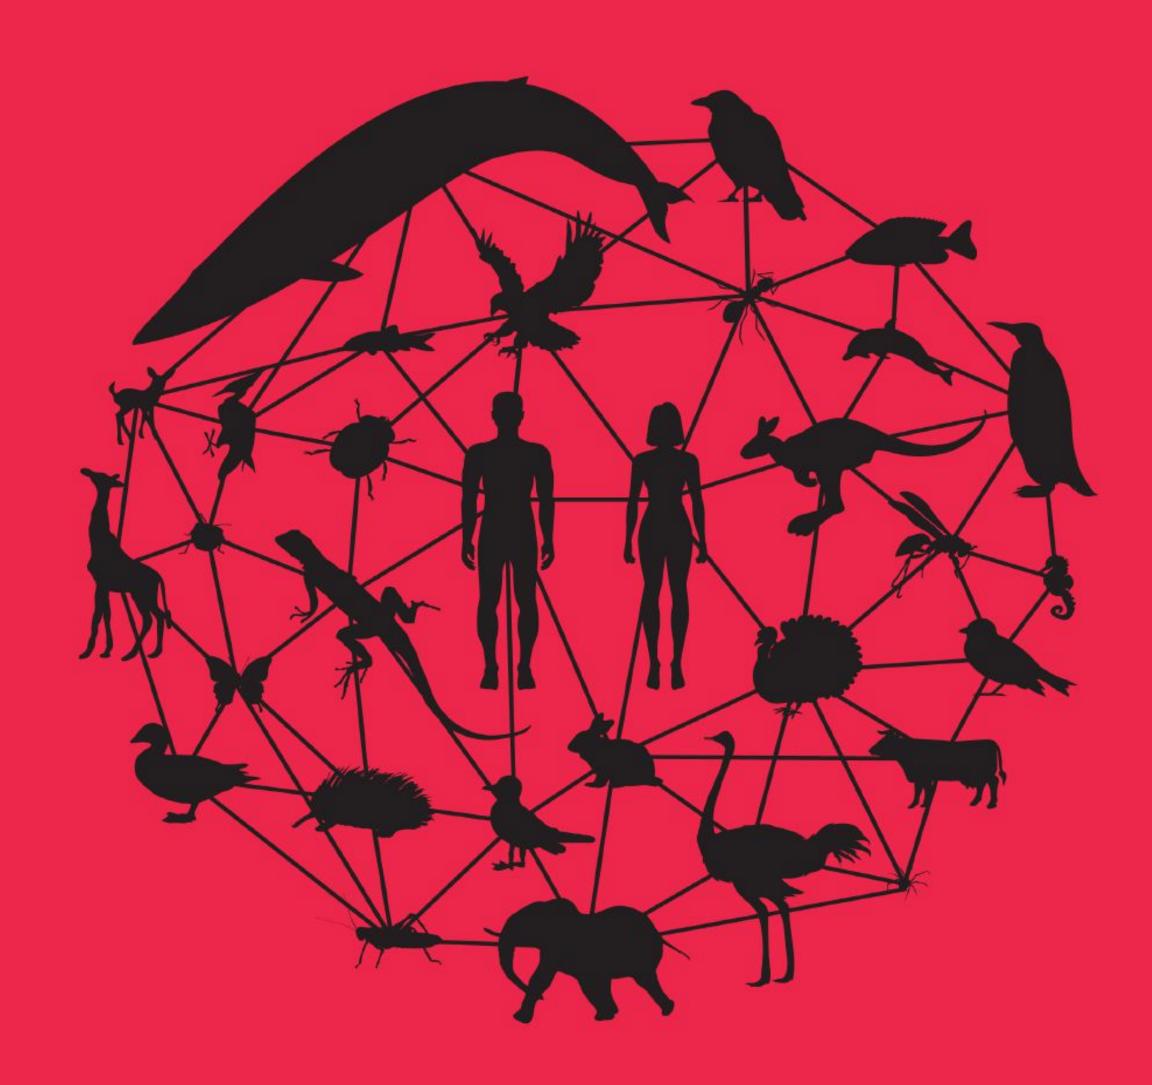

### Science fiction is becoming science fact: FORESIGHT IS CRITICAL

### Science fiction is becoming science fact: FORESIGHT IS CRITICAL **GLOBAL MEAT CONSUMPTION**

Source: United Nations, World Bank, Expert interviews; A.T. Kearney analysis