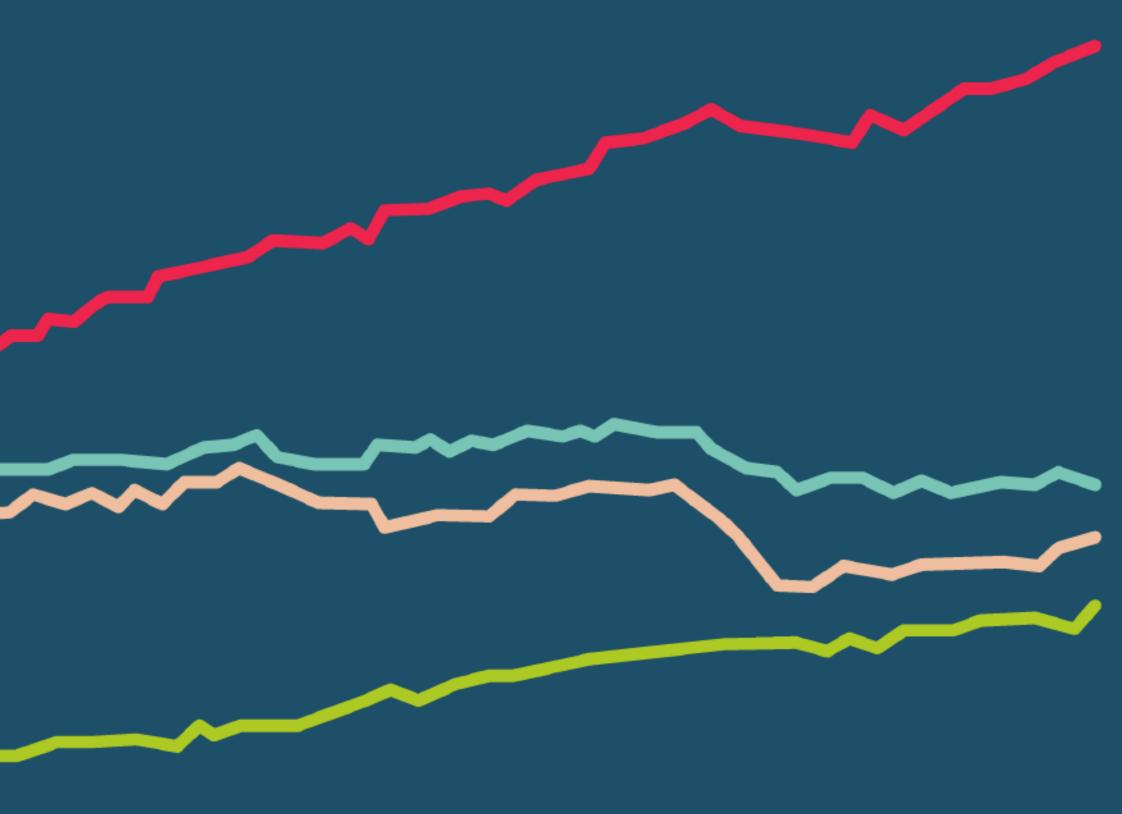

### **REALLY BIG TECH** CUMULATIVE PROFITS SINCE Q1 2013, \$bn

🗖 Microsoft 🛛 🗖 Alphabet 📄 Facebook 🔂 Amazon